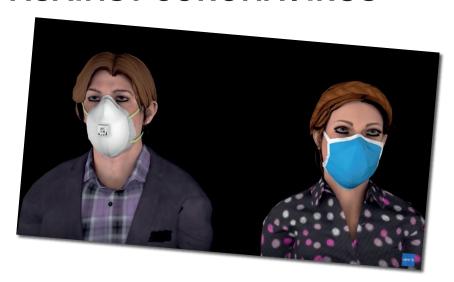

## MASKS AGAINST CORONAVIRUS

Put a cross in the box when you hear the information. You may sometimes need to put a cross in both boxes or leave both boxes empty.

|                                        |                                           | N95  | surgical<br>mask |
|----------------------------------------|-------------------------------------------|------|------------------|
| 1.                                     | filters incoming and outgoing air         | □ a) | <b>□</b> b)      |
| 2.                                     | filters particles smaller than a micron   | □ a) | □ b)             |
| 3.                                     | effective against droplets and secretions | □ a) | <b>□</b> b)      |
| 4.                                     | recommended by health authorities         | □ a) | <b>□</b> b)      |
| 5.                                     | instantly recognizable by its shape       | □ a) | <b>□</b> b)      |
| 6.                                     | recommended for medical staff             | □ a) | <b>□</b> b)      |
| 7.                                     | recommended for uninfected people         | □ a) | <b>□</b> b)      |
| 8.                                     | risk of significant leakage               | □ a) | □ b)             |
| 9.                                     | does not need regular changing            | □ a) | □ b)             |
| 10. should be hygienically disposed of |                                           | □ a) | <b>□</b> b)      |